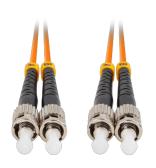

## **PRODUCT FEATURES:**

- Multimode fiber optic patchcord (multimode) 50/125, OM2 in duplex construction. Terminated with ST/UPC-ST/UPC connectors.
- Low attenuation of connectors
- Repeatability of transmission parameters
- LSZH coating
- High quality

## **PRODUCT SPECIFICATION:**

| Connectors              | ST                   |
|-------------------------|----------------------|
| Cable length            | 100 cm               |
| Polishing standard      | UPC                  |
| Fiber optic type        | OM2                  |
| Fiber Type              | Multi-Mode           |
| Fiber diameter          | 50/125               |
| Cable Construction      | Duplex               |
| Cable diameter          | 3 mm                 |
| Coating                 | LSZH                 |
| Insertion loss          | 0,2 dB               |
| Return loss             | 30 dB                |
| Environment temperature | from -40 up to 85 °C |
| Minimum bend radius     | 7,5                  |
| Colour                  | Orange               |