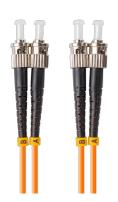

## **PRODUCT FEATURES:**

- Multimode fiber optic patchcord (multimode) 50/125, OM2 in duplex construction. Terminated with ST/UPC-ST/UPC connectors.
- Low attenuation of connectors
- Repeatability of transmission parameters
- LSZH coating
- High quality

## **PRODUCT SPECIFICATION:**

| Connectors              | ST                   |
|-------------------------|----------------------|
| Cable length            | 100 cm               |
| Polishing standard      | UPC                  |
| Fiber optic type        | OM2                  |
| Fiber Type              | Multi-Mode           |
| Fiber diameter          | 50/125               |
| Cable Construction      | Duplex               |
| Cable diameter          | 3 mm                 |
| Coating                 | LSZH                 |
| Insertion loss          | 0,2 dB               |
| Return loss             | 30 dB                |
| Environment temperature | from -40 up to 85 °C |
| Minimum bend radius     | 7,5                  |
| Colour                  | Orange               |