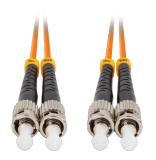

## **PRODUCT FEATURES:**

- Multimode fiber optic patchcord (multimode) 50/125, OM2 in duplex construction. Terminated with ST/UPC-ST/UPC connectors.
- Low attenuation of connectors
- Repeatability of transmission parameters
- LSZH coating
- High quality

## **PRODUCT SPECIFICATION:**

| Connectors              | ST                   |
|-------------------------|----------------------|
| Cable length            | 500 cm               |
| Polishing standard      | UPC                  |
| Fiber optic type        | OM2                  |
| Fiber Type              | Multi-Mode           |
| Fiber diameter          | 50/125               |
| Cable Construction      | Duplex               |
| Cable diameter          | 3 mm                 |
| Coating                 | LSZH                 |
| Insertion loss          | 0,2 dB               |
| Return loss             | 30 dB                |
| Environment temperature | from -40 up to 85 °C |
| Minimum bend radius     | 7,5                  |
| Colour                  | Orange               |