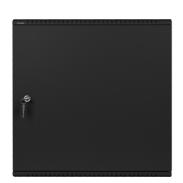

## 19" 6/3U WALL-**MOUNTED CABINET**

- Two mounting rails: vertical 6U and horizontal 3U,
- A back panel with a mesh panel to which components can be attached with an M6 screw,

Wall mount

- Cable holes in the top and bottom panels that can be unscrewed,
- Knockout holes in the rear of the cabinet,
- Doors with the ability to open both ways,
- Ventilation holes located in the top, bottom panel and on the side walls.