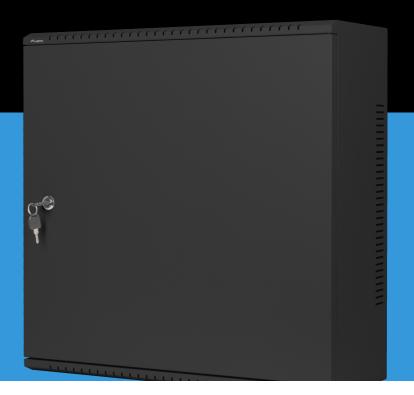

## 19" 6/3U WALL-**MOUNTED CABINET**

- Two mounting rails: vertical 6U and horizontal 3U,
- A back panel with a mesh panel to which components can be attached with an M6 screw,

Wall mount

- Cable holes in the top and bottom panels that can be unscrewed,
- Knockout holes in the rear of the cabinet,
- Doors with the ability to open both ways,
- Ventilation holes located in the top, bottom panel and on the side walls.