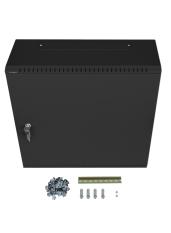

## 19" 6/3U WALL-**MOUNTED CABINET**

- Two mounting rails: vertical 6U and horizontal 3U,
- A back panel with a mesh panel to which components can be attached with an M6 screw,

Wall mount

- Cable holes in the top and bottom panels that can be unscrewed,
- Knockout holes in the rear of the cabinet,
- Doors with the ability to open both ways,
- Ventilation holes located in the top, bottom panel and on the side walls.

Type of cabinet

| Size                             | 19",                                                                |
|----------------------------------|---------------------------------------------------------------------|
| ICT height                       | 6 U                                                                 |
| Assembly type                    | Assembled                                                           |
| Working depth                    | 143 mm                                                              |
| Front door type                  | Metal                                                               |
| Door type                        | Single-leaf                                                         |
| Maximum front door opening angle | 220 °                                                               |
| Maximum static load              | 60 kg                                                               |
| Number of vertical rails         | 2                                                                   |
| Thermostat                       | No                                                                  |
| LCD panel                        | No                                                                  |
| RAL color                        | RAL9004                                                             |
| Weatherproof rating              | IP20                                                                |
| Front door thickness             | 1 mm                                                                |
| Upper & lower panel thickness    | 1 mm                                                                |
| Side panel thickness             | 1 mm                                                                |
| Mounting rails thickness         | 1,5 mm                                                              |
| Frame thickness                  | 1,2 mm                                                              |
| Depth                            | 200 mm                                                              |
| Width                            | 540 mm                                                              |
| Height                           | 540 mm                                                              |
| Weight                           | 11 kg                                                               |
| Grounding Details                | Front door, Bottom panel                                            |
| Included Accessories             | User Manual, Grounding cable, DIN rail TS-35, M6 screws, Front lock |