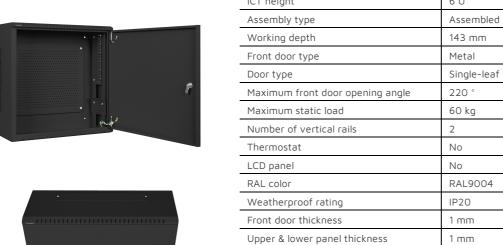

## 19" 6/3U WALL-**MOUNTED CABINET**

- Two mounting rails: vertical 6U and horizontal 3U,
- A back panel with a mesh panel to which components can be attached with an M6 screw,

Wall mount

- Cable holes in the top and bottom panels that can be unscrewed,
- Knockout holes in the rear of the cabinet,
- Doors with the ability to open both ways,
- Ventilation holes located in the top, bottom panel and on the side walls.

Type of cabinet

| Size                             | 19",                                                                |
|----------------------------------|---------------------------------------------------------------------|
| ICT height                       | 6 U                                                                 |
| Assembly type                    | Assembled                                                           |
| Working depth                    | 143 mm                                                              |
| Front door type                  | Metal                                                               |
| Door type                        | Single-leaf                                                         |
| Maximum front door opening angle | 220 °                                                               |
| Maximum static load              | 60 kg                                                               |
| Number of vertical rails         | 2                                                                   |
| Thermostat                       | No                                                                  |
| LCD panel                        | No                                                                  |
| RAL color                        | RAL9004                                                             |
| Weatherproof rating              | IP20                                                                |
| Front door thickness             | 1 mm                                                                |
| Upper & lower panel thickness    | 1 mm                                                                |
| Side panel thickness             | 1 mm                                                                |
| Mounting rails thickness         | 1,5 mm                                                              |
| Frame thickness                  | 1,2 mm                                                              |
| Depth                            | 200 mm                                                              |
| Width                            | 540 mm                                                              |
| Height                           | 540 mm                                                              |
| Weight                           | 11 kg                                                               |
| Grounding Details                | Front door, Bottom panel                                            |
| Included Accessories             | User Manual, Grounding cable, DIN rail TS-35, M6 screws, Front lock |