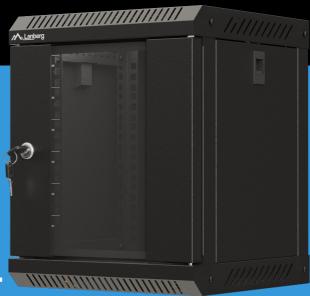

WF11-3306-10B 10" RACK CABINET

## **PRODUCT FEATURES:**

- Quick and easy installation,
- Equipped with four vertical mounting rails,
- Cable openings in the top and bottom panels and removable rear panel,
- Equipped with front lock and side latches,
- Optional mounting of casters or feet.

## **PRODUCT SPECIFICATION:**

| Type of cabinet                  | Wall mount                                                           |
|----------------------------------|----------------------------------------------------------------------|
| Size                             | 10",                                                                 |
| ICT height                       | 6 U                                                                  |
| Assembly type                    | Self-assembly                                                        |
| Working depth                    | 231 mm                                                               |
| Front door type                  | Temper glass                                                         |
| Door type                        | Single-leaf                                                          |
| Maximum front door opening angle | 215 °                                                                |
| Maximum static load              | 30 kg                                                                |
| Slot amount for fans             | 1                                                                    |
| Number of vertical rails         | 4                                                                    |
| Thermostat                       | No                                                                   |
| LCD panel                        | No                                                                   |
| RAL color                        | RAL9004                                                              |
| Weatherproof rating              | IP20                                                                 |
| Upper & lower panel thickness    | 1 mm                                                                 |
| Mounting rails thickness         | 1,5 mm                                                               |
| Frame thickness                  | 1 mm                                                                 |
| Depth                            | 300 mm                                                               |
| Width                            | 300 mm                                                               |
| Height                           | 370 mm                                                               |
| Weight                           | 8,2 kg                                                               |
| Standard                         | ANSI/EIA RS-310-D, DIN 41491/PART 1, DIN 41494/PART 7, IEC297-2:1982 |
| Grounding Details                | Front door, Bottom panel                                             |
| Included Accessories             | User guide, Grounding cable, M6 screws, Mounting bracket, Front lock |