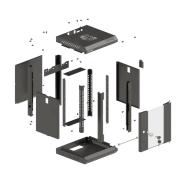

## **PRODUCT FEATURES:**

- Quick and easy installation,
- Equipped with four vertical mounting rails,
- Cable openings in the top and bottom panels and removable rear panel,
- Equipped with front lock and side latches,
- Optional mounting of casters or feet.

## **PRODUCT SPECIFICATION:**

| Type of cabinet                  | Wall mount                                                           |
|----------------------------------|----------------------------------------------------------------------|
| Size                             | 10",                                                                 |
| ICT height                       | 6 U                                                                  |
| Assembly type                    | Self-assembly                                                        |
| Working depth                    | 231 mm                                                               |
| Front door type                  | Temper glass                                                         |
| Door type                        | Single-leaf                                                          |
| Maximum front door opening angle | 215 °                                                                |
| Maximum static load              | 30 kg                                                                |
| Slot amount for fans             | 1                                                                    |
| Number of vertical rails         | 4                                                                    |
| Thermostat                       | No                                                                   |
| LCD panel                        | No                                                                   |
| RAL color                        | RAL9004                                                              |
| Weatherproof rating              | IP20                                                                 |
| Upper & lower panel thickness    | 1 mm                                                                 |
| Mounting rails thickness         | 1,5 mm                                                               |
| Frame thickness                  | 1 mm                                                                 |
| Depth                            | 300 mm                                                               |
| Width                            | 300 mm                                                               |
| Height                           | 370 mm                                                               |
| Weight                           | 8,2 kg                                                               |
| Standard                         | ANSI/EIA RS-310-D, DIN 41491/PART 1, DIN 41494/PART 7, IEC297-2:1982 |
| Grounding Details                | Front door, Bottom panel                                             |
| Included Accessories             | User guide, Grounding cable, M6 screws, Mounting bracket, Front lock |