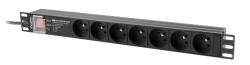

## POWER DISTRIBUTION UNIT

## **PRODUCT FEATURES:**

- High current capacity
- Convenient installation
- Surge protection

## **PRODUCT SPECIFICATION:**

| Outlet type               | Type E             |
|---------------------------|--------------------|
| Number of outlets         | 7                  |
| Plug type                 | Uni-schuko         |
| Cable length              | 200 cm             |
| Overcurrent protection    | Automatic fuse     |
| Number of fuses           | 0                  |
| Fuse response time        | 0 ns               |
| Current rate              | 16 A               |
| Maximum power             | 4 000 W            |
| Protections               | Surge protection   |
| Colour                    | Black              |
| Specialized               | Rack               |
| Switch                    | Yes                |
| Size                      | 19",               |
| Mounting direction        | Horizontal         |
| Mounting holes            | Yes                |
| Material                  | Aluminium          |
| Dimensions                | 45 x 481,7 x 45 mm |
| Weight                    | 0,81 kg            |
| Required amount of screws | 4                  |