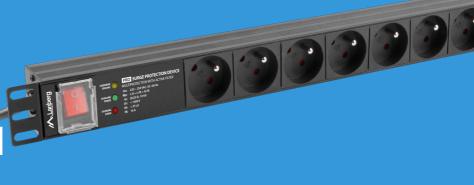

## POWER DISTRIBUTION UNIT

## **PRODUCT FEATURES:**

- High current capacity
- Convenient installation
- Surge protection

## **PRODUCT SPECIFICATION:**

| Outlet type               | Type E             |
|---------------------------|--------------------|
| Number of outlets         | 7                  |
| Plug type                 | Uni-schuko         |
| Cable length              | 200 cm             |
| Overcurrent protection    | Automatic fuse     |
| Number of fuses           | 0                  |
| Fuse response time        | 0 ns               |
| Current rate              | 16 A               |
| Maximum power             | 4 000 W            |
| Protections               | Surge protection   |
| Colour                    | Black              |
| Specialized               | Rack               |
| Switch                    | Yes                |
| Size                      | 19",               |
| Mounting direction        | Horizontal         |
| Mounting holes            | Yes                |
| Material                  | Aluminium          |
| Dimensions                | 45 x 481,7 x 45 mm |
| Weight                    | 0,81 kg            |
| Required amount of screws | 4                  |