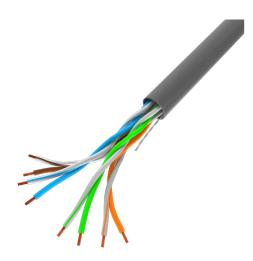

## **PRODUCT SPECIFICATION:**

| ICT category                          | Cat. 5/5e     |
|---------------------------------------|---------------|
| Shielding type                        | U/UTP         |
| Conductor material                    | Copper (CU)   |
| Coating material                      | PVC           |
| Reaction to fire category (Euroclass) | Eca           |
| Structure of the conductor            | Single-wire   |
| Conductor thickness                   | 0,5 mm        |
| AWG                                   | 24            |
| HDPE isolation                        | 0,9 mm        |
| Lagging thickness                     | 0,2 mm        |
| Outer diameter                        | 5,2 mm        |
| Maximum operating frequency           | up to 100 MHz |
| Cable length                          | 100 m         |
| Colour                                | Gray          |