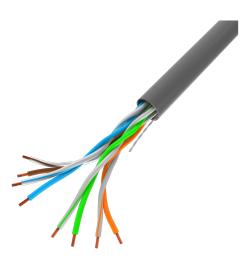

## **PRODUCT FEATURES:**

- Cable without shielding U/UTP
- Solid wires made from pure copper
- Category compliance confirmed by Fluke tester
- Designed for internal use

## PRODUCT SPECIFICATION:

| ICT category                          | Cat. 5/5e     |
|---------------------------------------|---------------|
| Shielding type                        | U/UTP         |
| Conductor material                    | Copper (CU)   |
| Coating material                      | PVC           |
| Reaction to fire category (Euroclass) | Fca           |
| Structure of the conductor            | Single-wire   |
| Conductor thickness                   | 0,45 mm       |
| AWG                                   | 25            |
| HDPE isolation                        | 0,82 mm       |
| Lagging thickness                     | 0,19 mm       |
| Outer diameter                        | 5,8 mm        |
| Maximum operating frequency           | up to 100 MHz |
| Cable length                          | 100 m         |
| Colour                                | Gray          |